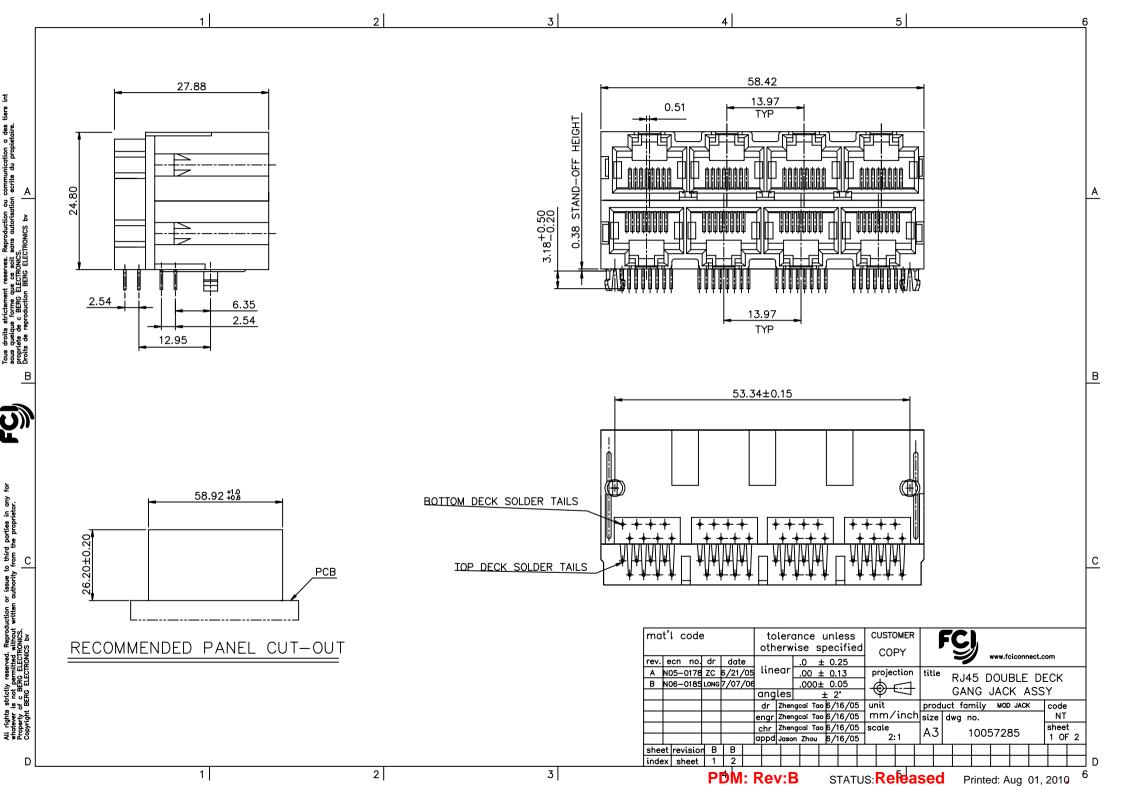

|                                                                                                                                                                                                                                 |                                    | 1               | 1          | 2          |                | 3                   |                                                | 4                                                                                                       | 5                                                                                                                                                                                                                                                                                                                                                                                                                                                                                                                                                                                                                                                                                                                                                                                                                                                                                                                                                                                                                                                                                                                                                                                                                                                                                                                                                                                                                                                                                                                                                                                                                                                                                                                                                                                                                                                                                                                                                                                                                                                                                                                               |                                                        | 6      |
|---------------------------------------------------------------------------------------------------------------------------------------------------------------------------------------------------------------------------------|------------------------------------|-----------------|------------|------------|----------------|---------------------|------------------------------------------------|---------------------------------------------------------------------------------------------------------|---------------------------------------------------------------------------------------------------------------------------------------------------------------------------------------------------------------------------------------------------------------------------------------------------------------------------------------------------------------------------------------------------------------------------------------------------------------------------------------------------------------------------------------------------------------------------------------------------------------------------------------------------------------------------------------------------------------------------------------------------------------------------------------------------------------------------------------------------------------------------------------------------------------------------------------------------------------------------------------------------------------------------------------------------------------------------------------------------------------------------------------------------------------------------------------------------------------------------------------------------------------------------------------------------------------------------------------------------------------------------------------------------------------------------------------------------------------------------------------------------------------------------------------------------------------------------------------------------------------------------------------------------------------------------------------------------------------------------------------------------------------------------------------------------------------------------------------------------------------------------------------------------------------------------------------------------------------------------------------------------------------------------------------------------------------------------------------------------------------------------------|--------------------------------------------------------|--------|
|                                                                                                                                                                                                                                 | PRODUCT NO.                        | PORT<br>NUMBERS | PACKAGING  | REMARKS    | PLATING        |                     |                                                |                                                                                                         |                                                                                                                                                                                                                                                                                                                                                                                                                                                                                                                                                                                                                                                                                                                                                                                                                                                                                                                                                                                                                                                                                                                                                                                                                                                                                                                                                                                                                                                                                                                                                                                                                                                                                                                                                                                                                                                                                                                                                                                                                                                                                                                                 |                                                        |        |
|                                                                                                                                                                                                                                 | 10057285-004-R<br>10057285-004-RLF |                 |            |            | 30 υ" G.X.T.   |                     | NOTES                                          | 5:                                                                                                      |                                                                                                                                                                                                                                                                                                                                                                                                                                                                                                                                                                                                                                                                                                                                                                                                                                                                                                                                                                                                                                                                                                                                                                                                                                                                                                                                                                                                                                                                                                                                                                                                                                                                                                                                                                                                                                                                                                                                                                                                                                                                                                                                 |                                                        |        |
| int                                                                                                                                                                                                                             | 10057285-304-R<br>10057285-304-RLF | 4×2             | USING TRAY | AVAILABLE  | 30 υ" GOLD.    |                     |                                                |                                                                                                         | HICKNESS 1.60 MM<br>  6/6, 25% G.F.,UL 94V-<br>  — BLACK.                                                                                                                                                                                                                                                                                                                                                                                                                                                                                                                                                                                                                                                                                                                                                                                                                                                                                                                                                                                                                                                                                                                                                                                                                                                                                                                                                                                                                                                                                                                                                                                                                                                                                                                                                                                                                                                                                                                                                                                                                                                                       | -0,                                                    |        |
| des tiers<br>re.                                                                                                                                                                                                                | 10057285-504-R<br>10057285-504-RLF |                 |            |            | 50 $v$ " GOLD. |                     | 3. COI                                         | NTACTS: PHOS BRON                                                                                       | IZE ALLOY UNS-C51000,                                                                                                                                                                                                                                                                                                                                                                                                                                                                                                                                                                                                                                                                                                                                                                                                                                                                                                                                                                                                                                                                                                                                                                                                                                                                                                                                                                                                                                                                                                                                                                                                                                                                                                                                                                                                                                                                                                                                                                                                                                                                                                           |                                                        |        |
| Tous droits strictement reserves. Reproduction ou communication a des tiers sous quelque forme que ce soit sans autorisation ecrite du propietaire. propriete de c BERG ELECIRONICS. Droits de reproduction BERG ELECIRONICS by |                                    |                 |            |            |                |                     | COU<br>5. THE<br>TEM<br>WIT                    | E PRODUCT MEETS E<br>JNTRY REGULATIONS<br>E HOUSING WILL WITH<br>MPERATURE FOR 10<br>TH A 1.60MM MINIMU | ND WRE, PLATING SEE TABI<br>UROPEAN UNION DIRECTI<br>AS DESCRIBED IN GS-2<br>ISTAND EXPOSURE TO 2<br>SECONDS IN A WAVE SOI<br>M THICK CIRCUIT BOARD.<br>MEETS GS-14-920 SPEC                                                                                                                                                                                                                                                                                                                                                                                                                                                                                                                                                                                                                                                                                                                                                                                                                                                                                                                                                                                                                                                                                                                                                                                                                                                                                                                                                                                                                                                                                                                                                                                                                                                                                                                                                                                                                                                                                                                                                    | VES AND OTHER<br>2-008<br>60° PEAK<br>LDER APPLICATION | A      |
| stement reserves. Reprodrime que ce soit sans au<br>BERG ELECTRONICS.<br>Muction BERG ELECTRONIC                                                                                                                                |                                    |                 |            |            |                |                     | <del>-</del> 8.89 <del>-</del>                 | ©<br>6.985 6.985<br>REF. REF.                                                                           |                                                                                                                                                                                                                                                                                                                                                                                                                                                                                                                                                                                                                                                                                                                                                                                                                                                                                                                                                                                                                                                                                                                                                                                                                                                                                                                                                                                                                                                                                                                                                                                                                                                                                                                                                                                                                                                                                                                                                                                                                                                                                                                                 |                                                        |        |
| Tous droits stri<br>sous quelque fo<br>propriète de c<br>UDroits de repro                                                                                                                                                       |                                    |                 |            |            |                | 2.554<br>TYP<br>TYP | 272.54                                         |                                                                                                         | \$\\ \phi - \ph - \phi - | 95 - 2.54 - TYP.                                       | В      |
| <b>J</b>                                                                                                                                                                                                                        |                                    |                 |            |            |                | +                   | ••••                                           |                                                                                                         | *                                                                                                                                                                                                                                                                                                                                                                                                                                                                                                                                                                                                                                                                                                                                                                                                                                                                                                                                                                                                                                                                                                                                                                                                                                                                                                                                                                                                                                                                                                                                                                                                                                                                                                                                                                                                                                                                                                                                                                                                                                                                                                                               | 6.35                                                   |        |
| as in any for<br>roprietor.                                                                                                                                                                                                     |                                    |                 |            |            |                | -                   | 1.270                                          | 53.34                                                                                                   | 1.270                                                                                                                                                                                                                                                                                                                                                                                                                                                                                                                                                                                                                                                                                                                                                                                                                                                                                                                                                                                                                                                                                                                                                                                                                                                                                                                                                                                                                                                                                                                                                                                                                                                                                                                                                                                                                                                                                                                                                                                                                                                                                                                           | ø3.25<br>(2X)                                          |        |
| or issue to third parties in any for a authority from the proprietor. $  \cap  $                                                                                                                                                |                                    |                 |            |            |                |                     |                                                | NDED P.C.B L                                                                                            | AYOUT                                                                                                                                                                                                                                                                                                                                                                                                                                                                                                                                                                                                                                                                                                                                                                                                                                                                                                                                                                                                                                                                                                                                                                                                                                                                                                                                                                                                                                                                                                                                                                                                                                                                                                                                                                                                                                                                                                                                                                                                                                                                                                                           |                                                        | С      |
| uction or iss<br>written aut                                                                                                                                                                                                    |                                    |                 |            |            |                |                     |                                                | ONLINE SIDE                                                                                             |                                                                                                                                                                                                                                                                                                                                                                                                                                                                                                                                                                                                                                                                                                                                                                                                                                                                                                                                                                                                                                                                                                                                                                                                                                                                                                                                                                                                                                                                                                                                                                                                                                                                                                                                                                                                                                                                                                                                                                                                                                                                                                                                 |                                                        |        |
| All rights strictly reserved. Reproduction whatever is not permitted without writte Property of c BERG ELECTRONICS. Copyright BERG ELECTRONICS by                                                                               |                                    |                 |            |            |                |                     | mat'l code  rev. ecn no. dr  B  sheet revision | linear .00 ±                                                                                            | 0.25                                                                                                                                                                                                                                                                                                                                                                                                                                                                                                                                                                                                                                                                                                                                                                                                                                                                                                                                                                                                                                                                                                                                                                                                                                                                                                                                                                                                                                                                                                                                                                                                                                                                                                                                                                                                                                                                                                                                                                                                                                                                                                                            | rg no. N' shee                                         | e<br>T |
| D                                                                                                                                                                                                                               |                                    | 1               |            | 2          |                | 3                   | index sheet                                    | DM: Rev:B                                                                                               | STATUS: Released                                                                                                                                                                                                                                                                                                                                                                                                                                                                                                                                                                                                                                                                                                                                                                                                                                                                                                                                                                                                                                                                                                                                                                                                                                                                                                                                                                                                                                                                                                                                                                                                                                                                                                                                                                                                                                                                                                                                                                                                                                                                                                                | Printed: Aug 01, 2010                                  |        |
|                                                                                                                                                                                                                                 |                                    |                 | •          | _ <b>,</b> |                | ı                   |                                                | DIN. IVEA'D                                                                                             | SIAIUS.INCICASCU                                                                                                                                                                                                                                                                                                                                                                                                                                                                                                                                                                                                                                                                                                                                                                                                                                                                                                                                                                                                                                                                                                                                                                                                                                                                                                                                                                                                                                                                                                                                                                                                                                                                                                                                                                                                                                                                                                                                                                                                                                                                                                                | Finited: Aug 01, 2010                                  | 1      |